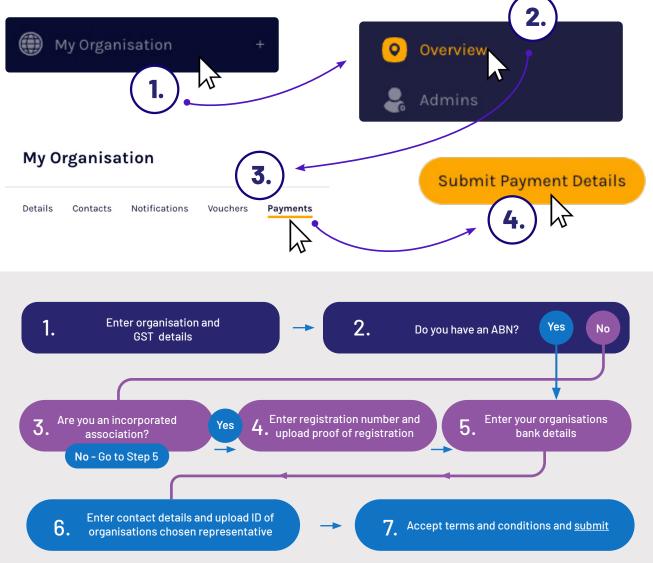

#### Setting up online payments is easy

Online payments are integrated with PlayHQ, so you can set it up from within the PlayHQ Admin Portal. Head to My Organisation / Overview and hit the Payments tab to start the set-up process.